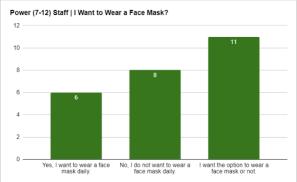

## SAN TAN CHARTER SCHOOL

2020-2021 REOPENING PLAN

-DATA GATHERED-

## **RESULTS OVERIVEW**

The below survey responses were collected between June 9, 2020 and June 14, 2020 across our families and staff communities. The parent survey was sent to our nearly 600 families, and accounts for more than 930 students. While the parent survey was sent to nearly 1,700 emails, the assumption is that they were completed 1 per family. Therefore, we have measured our engagement rate against a total family and not per email address. Our staff survey was sent to our 2020-21 district team of 68 people.

Family Responses = 496 (84%)







## **RECKER (K-6) FAMILY SURVEY RESPONSES**

































































Power (7-12) Staff | I Support On-Campus Social Gatherings?

5