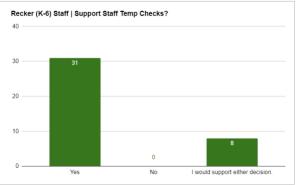

## SAN TAN CHARTER SCHOOL

2020-2021 REOPENING PLAN

-DATA GATHERED-

## **RESULTS OVERIVEW**

The below survey responses were collected between June 9, 2020 and June 14, 2020 across our families and staff communities. The parent survey was sent to our nearly 600 families, and accounts for more than 930 students. While the parent survey was sent to nearly 1,700 emails, the assumption is that they were completed 1 per family. Therefore, we have measured our engagement rate against a total family and not per email address. Our staff survey was sent to our 2020-21 district team of 68 people.

Family Responses = 496 (84%)







## **RECKER (K-6) FAMILY SURVEY RESPONSES**

































































Power (7-12) Staff | I Support On-Campus Social Gatherings?

5