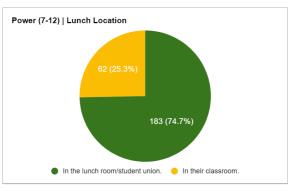

## SAN TAN CHARTER SCHOOL

2020-2021 REOPENING PLAN

-DATA GATHERED-

## **RESULTS OVERIVEW**

The below survey responses were collected between June 9, 2020 and June 14, 2020 across our families and staff communities. The parent survey was sent to our nearly 600 families, and accounts for more than 930 students. While the parent survey was sent to nearly 1,700 emails, the assumption is that they were completed 1 per family. Therefore, we have measured our engagement rate against a total family and not per email address. Our staff survey was sent to our 2020-21 district team of 68 people.

Family Responses = 496 (84%)







## **RECKER (K-6) FAMILY SURVEY RESPONSES**

































































Power (7-12) Staff | I Support On-Campus Social Gatherings?

5