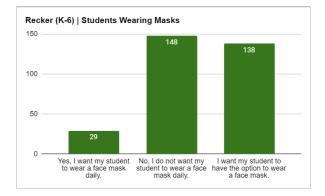

## **RECKER (K-6) FAMILY SURVEY RESPONSES**

Power (7-12) Staff | I Support On-Campus Social Gatherings?

5