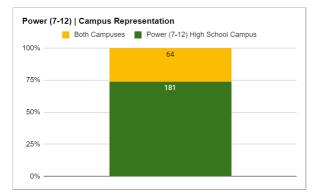

## SAN TAN CHARTER SCHOOL

2020-2021 REOPENING PLAN

-DATA GATHERED-

## **RESULTS OVERIVEW**

The below survey responses were collected between June 9, 2020 and June 14, 2020 across our families and staff communities. The parent survey was sent to our nearly 600 families, and accounts for more than 930 students. While the parent survey was sent to nearly 1,700 emails, the assumption is that they were completed 1 per family. Therefore, we have measured our engagement rate against a total family and not per email address. Our staff survey was sent to our 2020-21 district team of 68 people.

Family Responses = 496 (84%)







## **RECKER (K-6) FAMILY SURVEY RESPONSES**

































































Power (7-12) Staff | I Support On-Campus Social Gatherings?

5