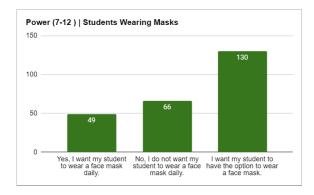

## SAN TAN CHARTER SCHOOL

2020-2021 REOPENING PLAN

-DATA GATHERED-

## **RESULTS OVERIVEW**

The below survey responses were collected between June 9, 2020 and June 14, 2020 across our families and staff communities. The parent survey was sent to our nearly 600 families, and accounts for more than 930 students. While the parent survey was sent to nearly 1,700 emails, the assumption is that they were completed 1 per family. Therefore, we have measured our engagement rate against a total family and not per email address. Our staff survey was sent to our 2020-21 district team of 68 people.

Family Responses = 496 (84%)







## **RECKER (K-6) FAMILY SURVEY RESPONSES**

































































Power (7-12) Staff | I Support On-Campus Social Gatherings?

5