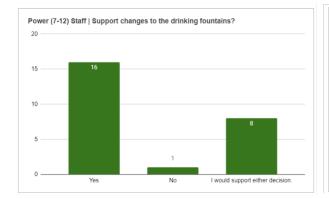

## SAN TAN CHARTER SCHOOL

2020-2021 REOPENING PLAN

-DATA GATHERED-

## **RESULTS OVERIVEW**

The below survey responses were collected between June 9, 2020 and June 14, 2020 across our families and staff communities. The parent survey was sent to our nearly 600 families, and accounts for more than 930 students. While the parent survey was sent to nearly 1,700 emails, the assumption is that they were completed 1 per family. Therefore, we have measured our engagement rate against a total family and not per email address. Our staff survey was sent to our 2020-21 district team of 68 people.

Family Responses = 496 (84%)







## **RECKER (K-6) FAMILY SURVEY RESPONSES**

































































Power (7-12) Staff | I Support On-Campus Social Gatherings?

5