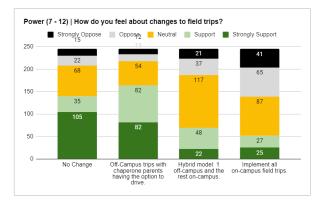

## SAN TAN CHARTER SCHOOL

2020-2021 REOPENING PLAN

-DATA GATHERED-

## **RESULTS OVERIVEW**

The below survey responses were collected between June 9, 2020 and June 14, 2020 across our families and staff communities. The parent survey was sent to our nearly 600 families, and accounts for more than 930 students. While the parent survey was sent to nearly 1,700 emails, the assumption is that they were completed 1 per family. Therefore, we have measured our engagement rate against a total family and not per email address. Our staff survey was sent to our 2020-21 district team of 68 people.

Family Responses = 496 (84%)







## **RECKER (K-6) FAMILY SURVEY RESPONSES**

































































Power (7-12) Staff | I Support On-Campus Social Gatherings?

5