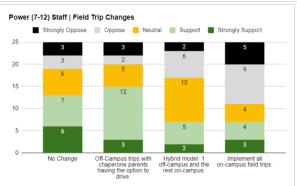

## SAN TAN CHARTER SCHOOL

2020-2021 REOPENING PLAN

-DATA GATHERED-

## **RESULTS OVERIVEW**

The below survey responses were collected between June 9, 2020 and June 14, 2020 across our families and staff communities. The parent survey was sent to our nearly 600 families, and accounts for more than 930 students. While the parent survey was sent to nearly 1,700 emails, the assumption is that they were completed 1 per family. Therefore, we have measured our engagement rate against a total family and not per email address. Our staff survey was sent to our 2020-21 district team of 68 people.

Family Responses = 496 (84%)







## **RECKER (K-6) FAMILY SURVEY RESPONSES**

































































Power (7-12) Staff | I Support On-Campus Social Gatherings?

5