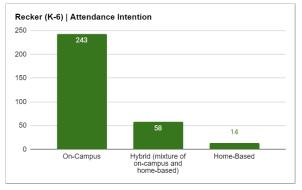

## **RECKER (K-6) FAMILY SURVEY RESPONSES**

Power (7-12) Staff | I Support On-Campus Social Gatherings?

5