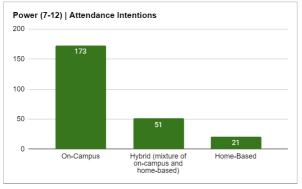

## SAN TAN CHARTER SCHOOL

2020-2021 REOPENING PLAN

-DATA GATHERED-

## **RESULTS OVERIVEW**

The below survey responses were collected between June 9, 2020 and June 14, 2020 across our families and staff communities. The parent survey was sent to our nearly 600 families, and accounts for more than 930 students. While the parent survey was sent to nearly 1,700 emails, the assumption is that they were completed 1 per family. Therefore, we have measured our engagement rate against a total family and not per email address. Our staff survey was sent to our 2020-21 district team of 68 people.

Family Responses = 496 (84%)







## **RECKER (K-6) FAMILY SURVEY RESPONSES**

































































Power (7-12) Staff | I Support On-Campus Social Gatherings?

5