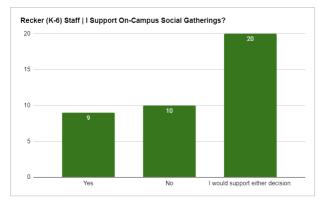

## **RECKER (K-6) FAMILY SURVEY RESPONSES**

Power (7-12) Staff | I Support On-Campus Social Gatherings?

5