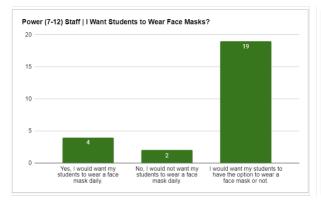

## SAN TAN CHARTER SCHOOL

2020-2021 REOPENING PLAN

-DATA GATHERED-

## **RESULTS OVERIVEW**

The below survey responses were collected between June 9, 2020 and June 14, 2020 across our families and staff communities. The parent survey was sent to our nearly 600 families, and accounts for more than 930 students. While the parent survey was sent to nearly 1,700 emails, the assumption is that they were completed 1 per family. Therefore, we have measured our engagement rate against a total family and not per email address. Our staff survey was sent to our 2020-21 district team of 68 people.

Family Responses = 496 (84%)







## **RECKER (K-6) FAMILY SURVEY RESPONSES**

































































Power (7-12) Staff | I Support On-Campus Social Gatherings?

5