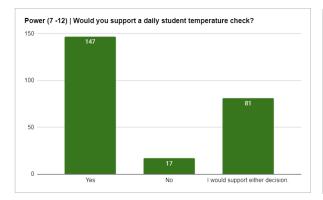

## SAN TAN CHARTER SCHOOL

2020-2021 REOPENING PLAN

-DATA GATHERED-

## **RESULTS OVERIVEW**

The below survey responses were collected between June 9, 2020 and June 14, 2020 across our families and staff communities. The parent survey was sent to our nearly 600 families, and accounts for more than 930 students. While the parent survey was sent to nearly 1,700 emails, the assumption is that they were completed 1 per family. Therefore, we have measured our engagement rate against a total family and not per email address. Our staff survey was sent to our 2020-21 district team of 68 people.

Family Responses = 496 (84%)







## **RECKER (K-6) FAMILY SURVEY RESPONSES**

































































Power (7-12) Staff | I Support On-Campus Social Gatherings?

5