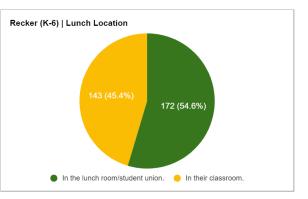

## **RECKER (K-6) FAMILY SURVEY RESPONSES**

Power (7-12) Staff | I Support On-Campus Social Gatherings?

5