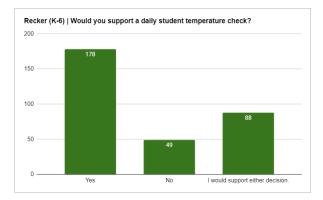

## **RECKER (K-6) FAMILY SURVEY RESPONSES**

Power (7-12) Staff | I Support On-Campus Social Gatherings?

5