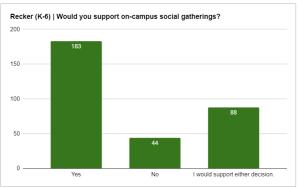

## **RECKER (K-6) FAMILY SURVEY RESPONSES**

Power (7-12) Staff | I Support On-Campus Social Gatherings?

5