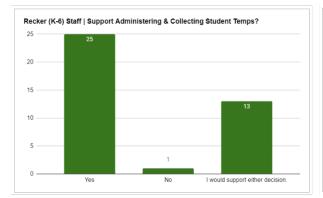

## SAN TAN CHARTER SCHOOL

2020-2021 REOPENING PLAN

-DATA GATHERED-

## **RESULTS OVERIVEW**

The below survey responses were collected between June 9, 2020 and June 14, 2020 across our families and staff communities. The parent survey was sent to our nearly 600 families, and accounts for more than 930 students. While the parent survey was sent to nearly 1,700 emails, the assumption is that they were completed 1 per family. Therefore, we have measured our engagement rate against a total family and not per email address. Our staff survey was sent to our 2020-21 district team of 68 people.

Family Responses = 496 (84%)







## **RECKER (K-6) FAMILY SURVEY RESPONSES**

































































Power (7-12) Staff | I Support On-Campus Social Gatherings?

5