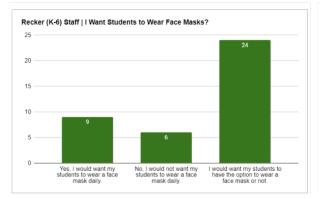

## SAN TAN CHARTER SCHOOL

2020-2021 REOPENING PLAN

-DATA GATHERED-

## **RESULTS OVERIVEW**

The below survey responses were collected between June 9, 2020 and June 14, 2020 across our families and staff communities. The parent survey was sent to our nearly 600 families, and accounts for more than 930 students. While the parent survey was sent to nearly 1,700 emails, the assumption is that they were completed 1 per family. Therefore, we have measured our engagement rate against a total family and not per email address. Our staff survey was sent to our 2020-21 district team of 68 people.

Family Responses = 496 (84%)







## **RECKER (K-6) FAMILY SURVEY RESPONSES**

































































Power (7-12) Staff | I Support On-Campus Social Gatherings?

5