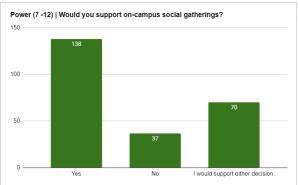

## **RECKER (K-6) FAMILY SURVEY RESPONSES**

Power (7-12) Staff | I Support On-Campus Social Gatherings?

5