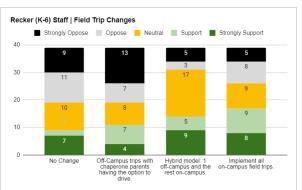

## **RECKER (K-6) FAMILY SURVEY RESPONSES**

Power (7-12) Staff | I Support On-Campus Social Gatherings?

5