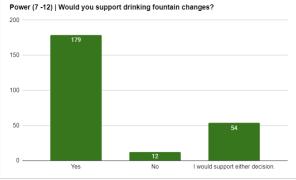

## SAN TAN CHARTER SCHOOL

2020-2021 REOPENING PLAN

-DATA GATHERED-

## **RESULTS OVERIVEW**

The below survey responses were collected between June 9, 2020 and June 14, 2020 across our families and staff communities. The parent survey was sent to our nearly 600 families, and accounts for more than 930 students. While the parent survey was sent to nearly 1,700 emails, the assumption is that they were completed 1 per family. Therefore, we have measured our engagement rate against a total family and not per email address. Our staff survey was sent to our 2020-21 district team of 68 people.

Family Responses = 496 (84%)







## **RECKER (K-6) FAMILY SURVEY RESPONSES**

































































Power (7-12) Staff | I Support On-Campus Social Gatherings?

5