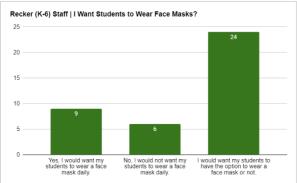

## SAN TAN CHARTER SCHOOL

2020-2021 REOPENING PLAN

-DATA GATHERED-

## **RESULTS OVERIVEW**

The below survey responses were collected between June 9, 2020 and June 14, 2020 across our families and staff communities. The parent survey was sent to our nearly 600 families, and accounts for more than 930 students. While the parent survey was sent to nearly 1,700 emails, the assumption is that they were completed 1 per family. Therefore, we have measured our engagement rate against a total family and not per email address. Our staff survey was sent to our 2020-21 district team of 68 people.

Family Responses = 496 (84%)







## **RECKER (K-6) FAMILY SURVEY RESPONSES**

































































Power (7-12) Staff | I Support On-Campus Social Gatherings?

5