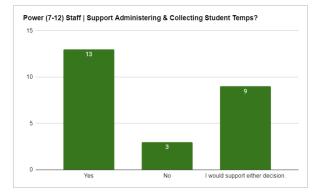

## SAN TAN CHARTER SCHOOL

2020-2021 REOPENING PLAN

-DATA GATHERED-

## **RESULTS OVERIVEW**

The below survey responses were collected between June 9, 2020 and June 14, 2020 across our families and staff communities. The parent survey was sent to our nearly 600 families, and accounts for more than 930 students. While the parent survey was sent to nearly 1,700 emails, the assumption is that they were completed 1 per family. Therefore, we have measured our engagement rate against a total family and not per email address. Our staff survey was sent to our 2020-21 district team of 68 people.

Family Responses = 496 (84%)







## **RECKER (K-6) FAMILY SURVEY RESPONSES**

































































Power (7-12) Staff | I Support On-Campus Social Gatherings?

5