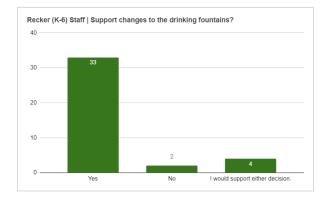

## SAN TAN CHARTER SCHOOL

2020-2021 REOPENING PLAN

-DATA GATHERED-

## **RESULTS OVERIVEW**

The below survey responses were collected between June 9, 2020 and June 14, 2020 across our families and staff communities. The parent survey was sent to our nearly 600 families, and accounts for more than 930 students. While the parent survey was sent to nearly 1,700 emails, the assumption is that they were completed 1 per family. Therefore, we have measured our engagement rate against a total family and not per email address. Our staff survey was sent to our 2020-21 district team of 68 people.

Family Responses = 496 (84%)







## **RECKER (K-6) FAMILY SURVEY RESPONSES**

































































Power (7-12) Staff | I Support On-Campus Social Gatherings?

5