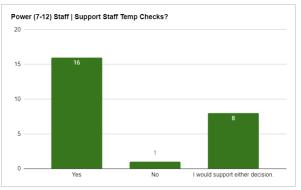

## SAN TAN CHARTER SCHOOL

2020-2021 REOPENING PLAN

-DATA GATHERED-

## **RESULTS OVERIVEW**

The below survey responses were collected between June 9, 2020 and June 14, 2020 across our families and staff communities. The parent survey was sent to our nearly 600 families, and accounts for more than 930 students. While the parent survey was sent to nearly 1,700 emails, the assumption is that they were completed 1 per family. Therefore, we have measured our engagement rate against a total family and not per email address. Our staff survey was sent to our 2020-21 district team of 68 people.

Family Responses = 496 (84%)







## **RECKER (K-6) FAMILY SURVEY RESPONSES**

































































Power (7-12) Staff | I Support On-Campus Social Gatherings?

5