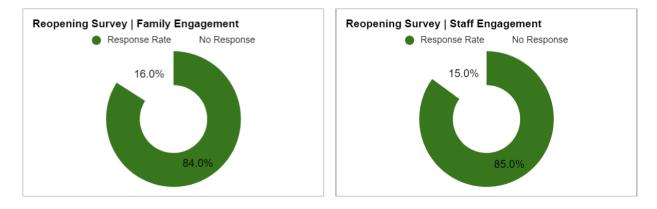

## **RESULTS OVERIVEW**

The below survey responses were collected between June 9, 2020 and June 14, 2020 across our families and staff communities. The parent survey was sent to our nearly 600 families, and accounts for more than 930 students. While the parent survey was sent to nearly 1,700 emails, the assumption is that they were completed 1 per family. Therefore, we have measured our engagement rate against a total family and not per email address. Our staff survey was sent to our 2020-21 district team of 68 people.